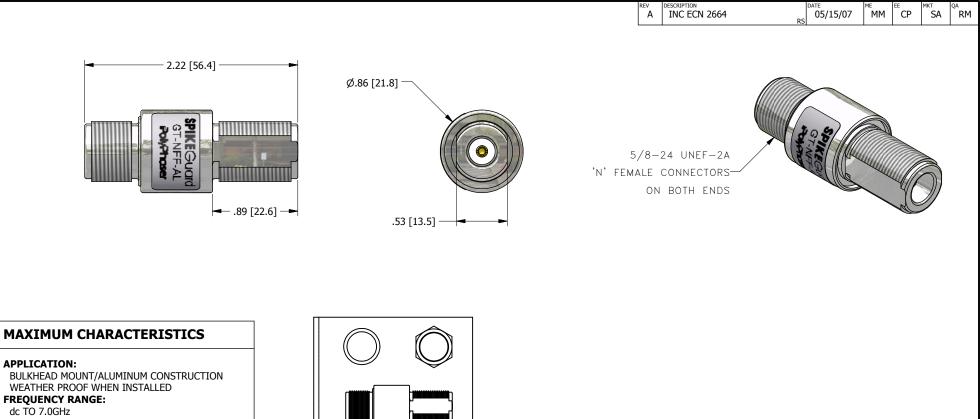

MAX RF POWER:

90W/CW @ 30MHz 9W/CW @ 3GHz

## VSWR:

dc TO 3.0GHz @ ≤1.1 TO 1 dc TO 4.0GHz @ ≤1.2 TO 1 dc TO 7.0GHz @ <1.4 TO 1

INSERTION LOSS:

## dc TO 4.0GHz @ <u><</u>0.1dB

dc TO 7.0GHz @ <0.25dB RETURN LOSS:

dc TO 3.0GHz @ ≥30dB dc TO 4.0GHz @ ≥23dB dc TO 7.0GHz @ >15dB

## DISCHARGE DEVICE CHARACTERISTICS

SURGE:

20kA ONE TIME @ IEC 61000-4-5 8/20µs WAVEFORM **IMPULSE SPARKOVER:** 500 VOLTS @ 1000V/µs **dc SPARKOVER ±20%:** 150 VOLTS **dc HOLDOVER:** 80 VOLTS @ <150ms **MAX OPERATING CURRENT:** 10A

TEMPERATURE: -55°C TO +85°C STORAGE/OPERATING

These commodities or technology are exported from the U.S. in accordance with the Export Administration Regulations. Diversion contrary to U.S. law prohibited.